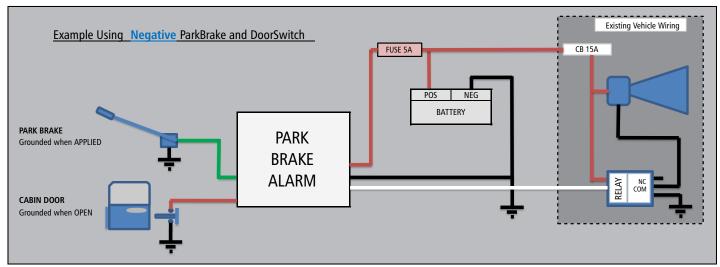

-----------|-------------|------------------------------------------------------------|------------------|
| BLACK     | B-          | BATTERY NEGATIVE                                           |                  |
| GREEN     | PRK.BR.L    | PARK BRAKE SWITCH INPUT                                    | ACTIVE LOW       |
| ORANGE    | PRK.BR.H    | PARK BRAKE SWITCH INPUT                                    | ACTIVE HIGH      |
| BROWN     | DR.SW.L     | DOOR SWITCH INPUT                                          | ACTIVE LOW       |
| DARK BLUE | DR.SW.H     | DOOR SWITCH INPUT                                          | ACTIVE HIGH      |
| YELLOW    | EX.BUZZER.1 | EXTERNAL OUTPUT 2 (OUTPUT ENERGISE HORN RELAY) 2 SEC DELAY | SWITCH TO GROUND |

# TYPICAL CONNECTION:

#### PBA WIRING (2)



#### **DIMENSIONS:**