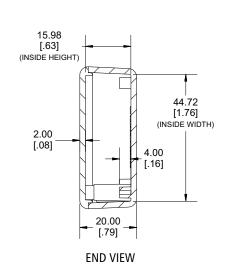

------------------------------------------------------------|------------------|
| BLACK     | B-          | BATTERY NEGATIVE                                           |                  |
| GREEN     | PRK.BR.L    | PARK BRAKE SWITCH INPUT                                    | ACTIVE LOW       |
| ORANGE    | PRK.BR.H    | PARK BRAKE SWITCH INPUT                                    | ACTIVE HIGH      |
| BROWN     | DR.SW.L     | DOOR SWITCH INPUT                                          | ACTIVE LOW       |
| DARK BLUE | DR.SW.H     | DOOR SWITCH INPUT                                          | ACTIVE HIGH      |
| YELLOW    | EX.BUZZER.1 | EXTERNAL OUTPUT 2 (OUTPUT ENERGISE HORN RELAY) 2 SEC DELAY | SWITCH TO GROUND |

# TYPICAL CONNECTION:

#### PBA WIRING (2)



#### **DIMENSIONS:**