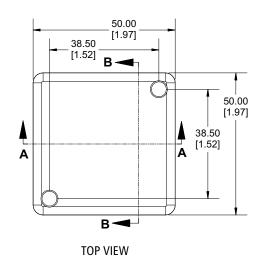

-|------------------------------------------------------------|------------------|
| BLACK     | B-          | BATTERY NEGATIVE                                           |                  |
| GREEN     | PRK.BR.L    | PARK BRAKE SWITCH INPUT                                    | ACTIVE LOW       |
| ORANGE    | PRK.BR.H    | PARK BRAKE SWITCH INPUT                                    | ACTIVE HIGH      |
| BROWN     | DR.SW.L     | DOOR SWITCH INPUT                                          | ACTIVE LOW       |
| DARK BLUE | DR.SW.H     | DOOR SWITCH INPUT                                          | ACTIVE HIGH      |
| YELLOW    | EX.BUZZER.1 | EXTERNAL OUTPUT 2 (OUTPUT ENERGISE HORN RELAY) 2 SEC DELAY | SWITCH TO GROUND |

# TYPICAL CONNECTION:

#### PBA WIRING (2)



#### **DIMENSIONS:**