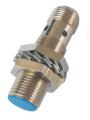

### M18 Series

- Available in Short Body and Standard Body
- Negative, Normally Open
- Negative, Normally Closed
- Positive, Normally Open
- Positive, Normally Closed