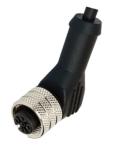

### Plug-In Connector Cables - Available in:

- 90° Angled 3 Meter
- 90° Angled 5 Meter
- 90° Angled 10 Meter
- Straight 3 Meter
- Straight 5 Meter
- Straight 10 Meter

### **Interconnecting Cables - Available in:**

- Straight 3 Meter
- Straight 5 Meter
- Straight 10 Meter