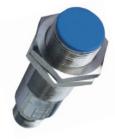

### **M30 Series**

- Available in Short Body and Standard Body
- Negative, Normally Open
- Negative, Normally Closed
- Positive, Normally Open
- Positive, Normally Closed