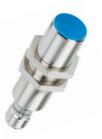

### **M12 Series**

- Available in Short Body and Standard Body
- Negative, Normally Open
- Negative, Normally Closed
- Positive, Normally Open
- Positive, Normally Closed