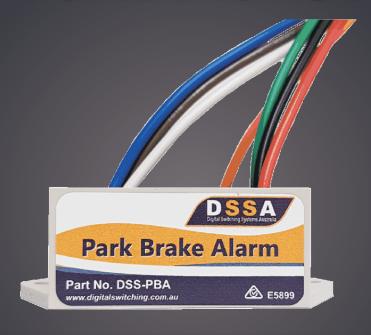

# **Park Brake Alarm**

When Safety Matters

Part No. DSS-PBA

#### **FEATURES**

The Park Brake Alarm is a safety device intended as a warning system to alert the driver when the park brake has not been applied.

This simple but intelligent device observes the door switch signal and park brake signal constantly and will instantaneously sound the in-built device alarm and the vehicle horn when it senses the cabin door is OPEN and the Park Brake is NOT applied.

#### Wiring

| 1 | Red    | B+          | Battery Positive Input          | +9 to 32V   |
|---|--------|-------------|---------------------------------|-------------|
| 2 |        |             |                                 | 0 00 021    |
| 2 |        |             |                                 |             |
|   | Black  | B-          | Battery Negative Input          |             |
| 4 |        |             |                                 |             |
|   | Green  | Prk.Br.H    | Park Brake Switch Input         | Active High |
| 5 |        |             |                                 |             |
|   | Orange | Prk.Br.L    | Park Brake Switch Input         | Active Low  |
| 6 |        |             |                                 |             |
|   | Brown  | Dr.Sw.L     | Door Switch Input               | Active Low  |
| 7 | Dark   |             |                                 |             |
|   | Blue   | Dr.Sw.H     | Door Switch Input               | Active High |
| 8 |        |             | External Output 2               | Switch to   |
|   | White  | Ex.Buzzer.2 | (Output to energise Horn Relay) | Ground      |