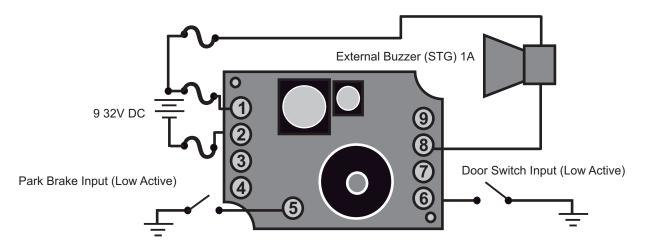

### Installation

The installer needs to connect the Door Switch Signal and Park Brake Signal onto the Park Brake Alarm in order for the Park Brake Alarm to function correctly.

Separated Inputs are provided for High Active and Low Active Input, the end user needs only to select and connect one of them.

#### Wiring

| 1 | Red    | B+          | Battery Positive Input          | +9 to 32V   |
|---|--------|-------------|---------------------------------|-------------|
| 2 |        |             |                                 | 0 00 021    |
| 2 |        |             |                                 |             |
|   | Black  | B-          | Battery Negative Input          |             |
| 4 |        |             |                                 |             |
|   | Green  | Prk.Br.H    | Park Brake Switch Input         | Active High |
| 5 |        |             |                                 |             |
|   | Orange | Prk.Br.L    | Park Brake Switch Input         | Active Low  |
| 6 |        |             |                                 |             |
|   | Brown  | Dr.Sw.L     | Door Switch Input               | Active Low  |
| 7 | Dark   |             |                                 |             |
|   | Blue   | Dr.Sw.H     | Door Switch Input               | Active High |
| 8 |        |             | External Output 2               | Switch to   |
|   | White  | Ex.Buzzer.2 | (Output to energise Horn Relay) | Ground      |

## **Typical Connection**

\*Specifications may change without notice.