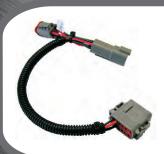

#### Installation

Connect the Receiver Box to the Keypad data.
Network on your Digital Switching System by using the plug and play harness provided.