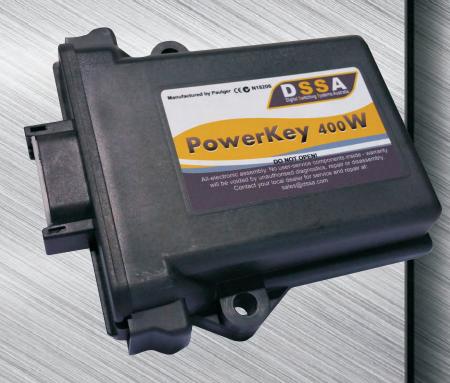

# PowerKey 400W

Remote Control Access at the Push of a Button.

The PowerKey 400W is a wireless remote control system designed for use with the PowerCore Digital Switching range.

This ingenious Australian manufactured device offers the end user versatility and practicality to remotely access their Digital Switching System.

The PowerKey 400W enables the user to program their Remote Key Fobs to any preferred function they desire just by following a simple 3 Step process.

This compact and rugged device can be installed in minutes and typically without the aid of tools.

Install one today to suitably enhance and remotely access your Digital Switching System.

(Part No. DSS-PKY4W)

### Features

The PowerKey 400W features "Plug and Play" install and is user programable offering a remote range of up to 30meters (100ft). The kit includes 2 x 4 function button Key Fobs and is able to accommodate up to 6 Key Fobs on the one receiver.

# Specifications

| Enclosure Box         | Deutsch ECC-325X4-B  |
|-----------------------|----------------------|
| Enclosure Head        | Deutsch DTM13-12PA   |
| Connector             | Deutsch DTM06-12S    |
| IP Rating             | 68                   |
| Re Programmable       | Yes                  |
| Operating Temperature | -20 to +85C          |
| Communication         | RS-485 (Proprietary) |
| Voltage               | 9 - 28 Volts DC      |
| Standby current       | Less than 44mA       |
| Frequency             | 433Mhz               |
| Battery (Key Fob)     | 27A                  |
| Enclosure Material    | Nylon 6/6 Black      |
| Size                  | 125x120x35mm         |
| Weight                | 275g                 |
| Warranty              | 12 months limited    |