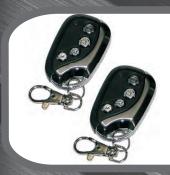

### Features

The PowerKey 400W features "Plug and Play" install and is user programable offering a remote range of up to 30meters (100ft). The kit includes 2 x 4 function button Key Fobs and is able to accommodate up to 6 Key Fobs on the one receiver.

## Programming

Press and hold the desired Key Fob Remote button for ten seconds.

2. While still holding the remote button down, press and release the desired keypad button you would like to emulate.

3. Release the Key Fob Remote button and programming is complete.